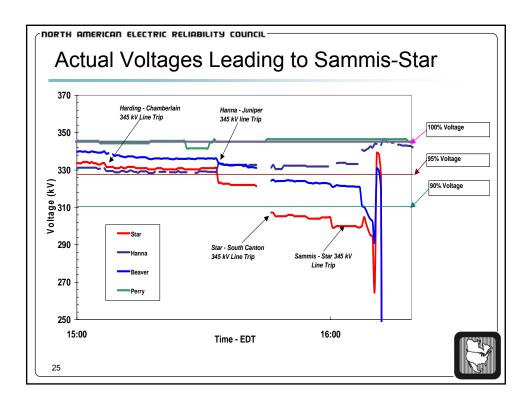

|     | na Glasgint Phoneseer - (1470/168 - 1 _AFT 8646 363 3 1 1864 a<br>k. new - Bush - Gaale - Galas - Measur - New |                                                                                                                                                                                                                                                                                                                                                                                                                                                                                                                                                                                                                                                                                                                                                                                                                                                                                                                                                                                                                                                                                                                                                                                                                                                                                                                                                                                                                                                                                                                                                                                                                                                                                                                                                                                                                                                                                                                                                                                                                                                                                                                                |                |             |            |
|-----|----------------------------------------------------------------------------------------------------------------|--------------------------------------------------------------------------------------------------------------------------------------------------------------------------------------------------------------------------------------------------------------------------------------------------------------------------------------------------------------------------------------------------------------------------------------------------------------------------------------------------------------------------------------------------------------------------------------------------------------------------------------------------------------------------------------------------------------------------------------------------------------------------------------------------------------------------------------------------------------------------------------------------------------------------------------------------------------------------------------------------------------------------------------------------------------------------------------------------------------------------------------------------------------------------------------------------------------------------------------------------------------------------------------------------------------------------------------------------------------------------------------------------------------------------------------------------------------------------------------------------------------------------------------------------------------------------------------------------------------------------------------------------------------------------------------------------------------------------------------------------------------------------------------------------------------------------------------------------------------------------------------------------------------------------------------------------------------------------------------------------------------------------------------------------------------------------------------------------------------------------------|----------------|-------------|------------|
|     |                                                                                                                | 1_AFT-BUS                                                                                                                                                                                                                                                                                                                                                                                                                                                                                                                                                                                                                                                                                                                                                                                                                                                                                                                                                                                                                                                                                                                                                                                                                                                                                                                                                                                                                                                                                                                                                                                                                                                                                                                                                                                                                                                                                                                                                                                                                                                                                                                      | 303 345KV      | XP-P4(V)    |            |
|     | 16:10:50 46 Hz                                                                                                 |                                                                                                                                                                                                                                                                                                                                                                                                                                                                                                                                                                                                                                                                                                                                                                                                                                                                                                                                                                                                                                                                                                                                                                                                                                                                                                                                                                                                                                                                                                                                                                                                                                                                                                                                                                                                                                                                                                                                                                                                                                                                                                                                |                |             |            |
|     |                                                                                                                | In all all all and                                                                                                                                                                                                                                                                                                                                                                                                                                                                                                                                                                                                                                                                                                                                                                                                                                                                                                                                                                                                                                                                                                                                                                                                                                                                                                                                                                                                                                                                                                                                                                                                                                                                                                                                                                                                                                                                                                                                                                                                                                                                                                             | and the second | -           | to at land |
|     | 16:10:53 38 Hz                                                                                                 |                                                                                                                                                                                                                                                                                                                                                                                                                                                                                                                                                                                                                                                                                                                                                                                                                                                                                                                                                                                                                                                                                                                                                                                                                                                                                                                                                                                                                                                                                                                                                                                                                                                                                                                                                                                                                                                                                                                                                                                                                                                                                                                                |                |             |            |
|     |                                                                                                                | la alerta alla di                                                                                                                                                                                                                                                                                                                                                                                                                                                                                                                                                                                                                                                                                                                                                                                                                                                                                                                                                                                                                                                                                                                                                                                                                                                                                                                                                                                                                                                                                                                                                                                                                                                                                                                                                                                                                                                                                                                                                                                                                                                                                                              |                |             |            |
| 1.5 | 16:11:01 28 Hz                                                                                                 |                                                                                                                                                                                                                                                                                                                                                                                                                                                                                                                                                                                                                                                                                                                                                                                                                                                                                                                                                                                                                                                                                                                                                                                                                                                                                                                                                                                                                                                                                                                                                                                                                                                                                                                                                                                                                                                                                                                                                                                                                                                                                                                                |                |             |            |
|     |                                                                                                                | 1                                                                                                                                                                                                                                                                                                                                                                                                                                                                                                                                                                                                                                                                                                                                                                                                                                                                                                                                                                                                                                                                                                                                                                                                                                                                                                                                                                                                                                                                                                                                                                                                                                                                                                                                                                                                                                                                                                                                                                                                                                                                                                                              |                | 100 - 1 - 1 |            |
|     | 16:11:04 26 Hz                                                                                                 |                                                                                                                                                                                                                                                                                                                                                                                                                                                                                                                                                                                                                                                                                                                                                                                                                                                                                                                                                                                                                                                                                                                                                                                                                                                                                                                                                                                                                                                                                                                                                                                                                                                                                                                                                                                                                                                                                                                                                                                                                                                                                                                                |                |             |            |
|     |                                                                                                                | a limited and                                                                                                                                                                                                                                                                                                                                                                                                                                                                                                                                                                                                                                                                                                                                                                                                                                                                                                                                                                                                                                                                                                                                                                                                                                                                                                                                                                                                                                                                                                                                                                                                                                                                                                                                                                                                                                                                                                                                                                                                                                                                                                                  |                |             | · · · ·    |
|     | E 16:11:09 24 Hz                                                                                               |                                                                                                                                                                                                                                                                                                                                                                                                                                                                                                                                                                                                                                                                                                                                                                                                                                                                                                                                                                                                                                                                                                                                                                                                                                                                                                                                                                                                                                                                                                                                                                                                                                                                                                                                                                                                                                                                                                                                                                                                                                                                                                                                |                |             |            |
|     | E                                                                                                              | No. of Lot of Lo |                |             | A          |