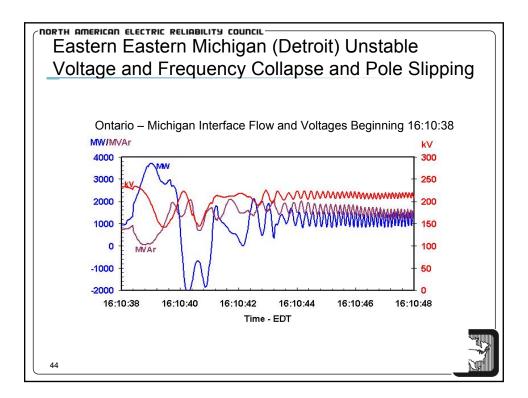

|     | na Glasgint Phoneseer - (1470/168 - 1 _AFT 8646 363 3 1 1864 a<br>k. new - Bush - Gaale - Galas - Measur - New |