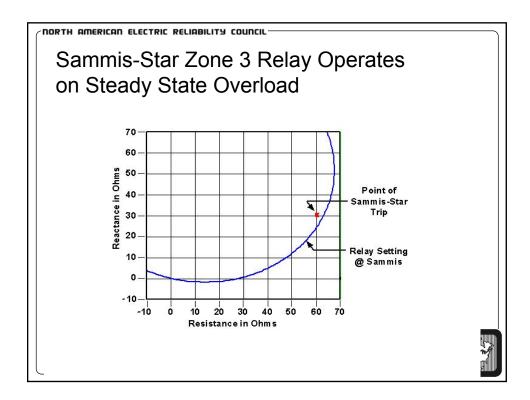

|     | na Glasgint Phoneseer - (1470/168 - 1 _AFT 8646 363 3 1 1864 a<br>k. new - Bush - Gaale - Galas - Measur - New |