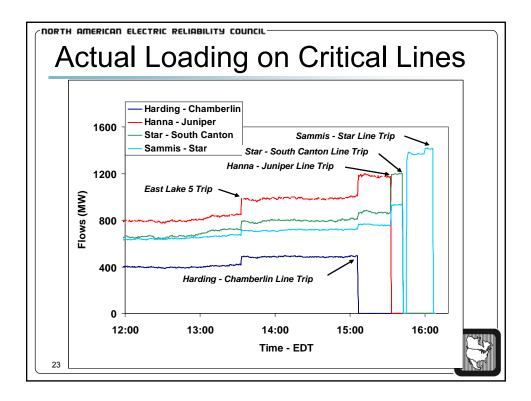

|     | na Glasgint Phoneseer - (1470/168 - 1 _AFT 8646 363 3 1 1864 a<br>k. new - Bush - Gaale - Galas - Measur - New |