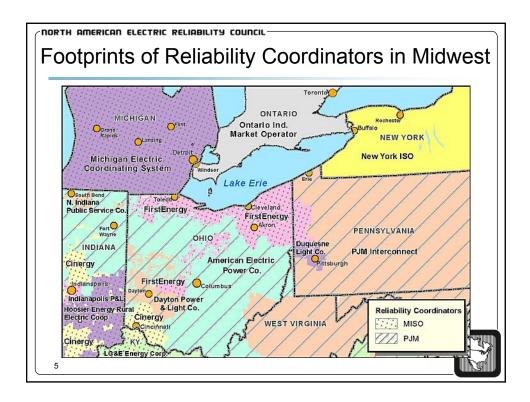

|     | na Glasgint Phoneseer - (1470/168 - 1 _AFT 8646 363 3 1 1864 a<br>k. new - Bush - Gaale - Galas - Measur - New |