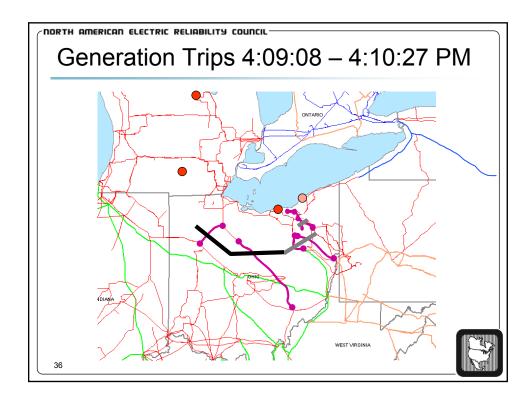

|     | na Glasgint Phoneseer - (1470/168 - 1 _AFT 8646 363 3 1 1864 a<br>k. new - Bush - Gaale - Galas - Measur - New |