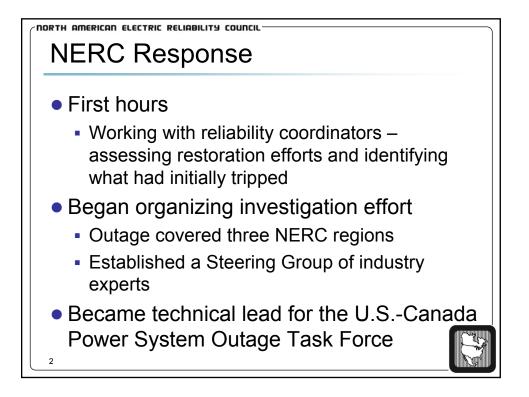

|     | na Glasgint Phoneseer - (1470/168 - 1 _AFT 8646 363 3 1 1864 a<br>k. new - Bush - Gaale - Galas - Measur - New |