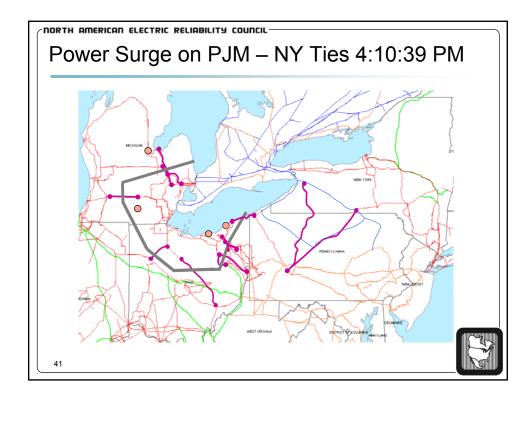

|     | na Glasgint Phoneseer - (1470/168 - 1 _AFT 8646 363 3 1 1864 a<br>k. new - Bush - Gaale - Galas - Measur - New |