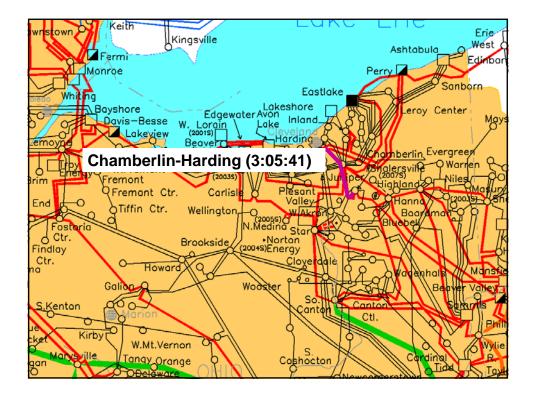

|     | na Glasgint Phoneseer - (1470/168 - 1 _AFT 8646 363 3 1 1864 a<br>k. new - Bush - Gaale - Galas - Measur - New |