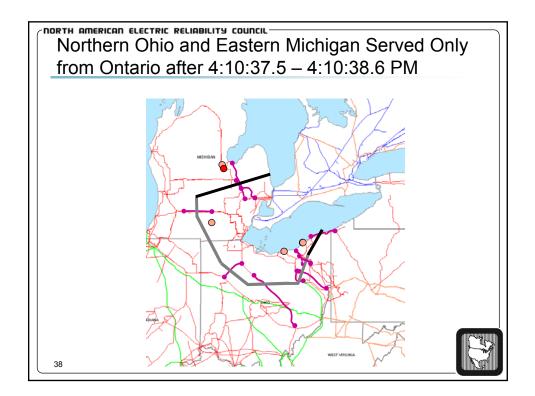

|     | na Glasgint Phoneseer - (1470/168 - 1 _AFT 8646 363 3 1 1864 a<br>k. new - Bush - Gaale - Galas - Measur - New |