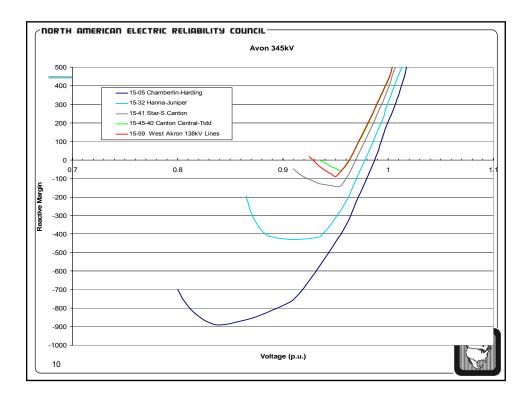

|     | na Glasgint Phoneseer - (1470/168 - 1 _AFT 8646 363 3 1 1864 a<br>k. new - Bush - Gaale - Galas - Measur - New |