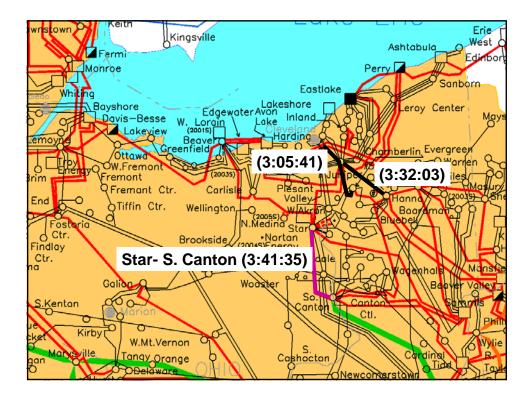

|     | na Glasgint Phoneseer - (1470/168 - 1 _AFT 8646 363 3 1 1864 a<br>k. new - Bush - Gaale - Galas - Measur - New |