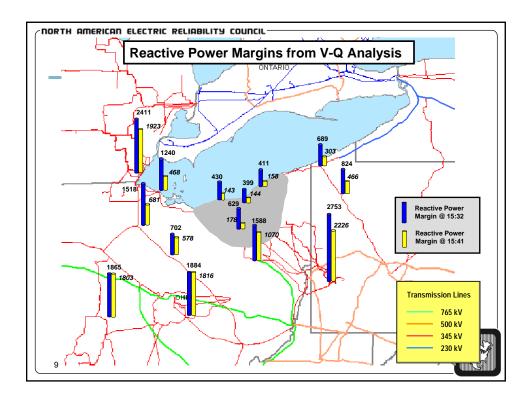

|     | na Glasgint Phoneseer - (1470/168 - 1 _AFT 8646 363 3 1 1864 a<br>k. new - Bush - Gaale - Galas - Measur - New |