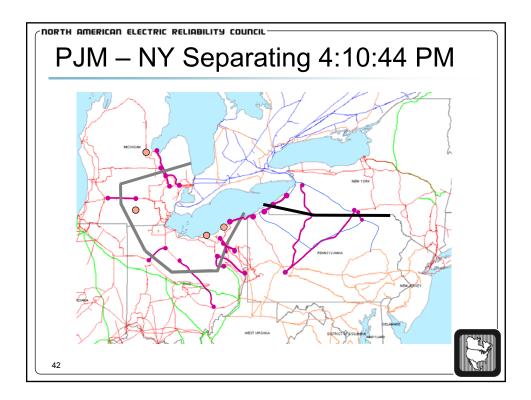

|     | na Glasgint Phoneseer - (1470/168 - 1 _AFT 8646 363 3 1 1864 a<br>k. new - Bush - Gaale - Galas - Measur - New |