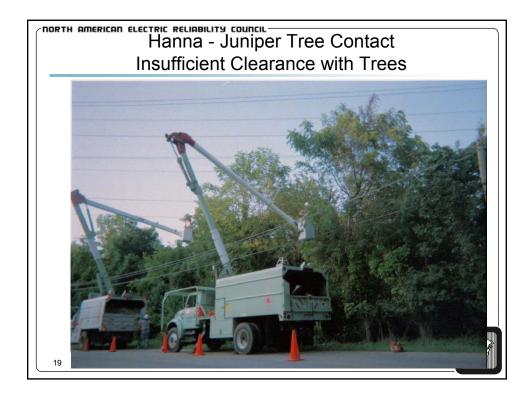

|     | na Glasgint Phoneseer - (1470/168 - 1 _AFT 8646 363 3 1 1864 a<br>k. new - Bush - Gaale - Galas - Measur - New |