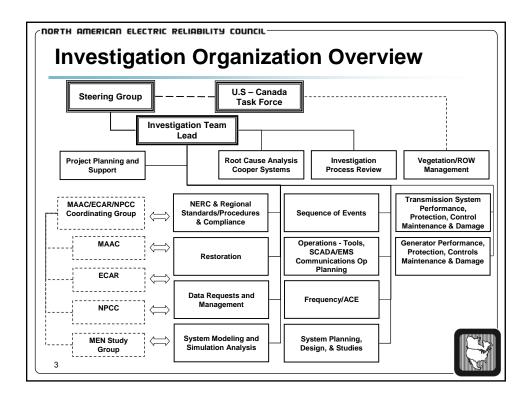

|     | na Glasgint Phoneseer - (1470/168 - 1 _AFT 8646 363 3 1 1864 a<br>k. new - Bush - Gaale - Galas - Measur - New |