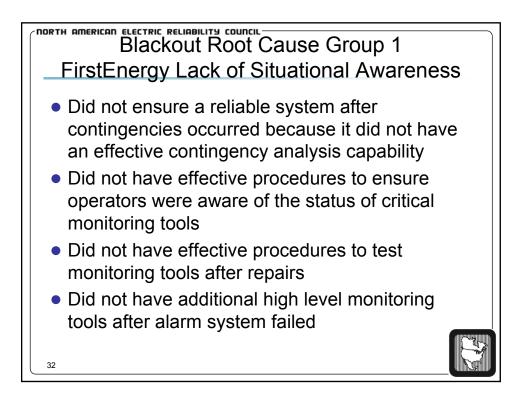

|     | na Glasgint Phoneseer - (1470/168 - 1 _AFT 8646 363 3 1 1864 a<br>k. new - Bush - Gaale - Galas - Measur - New |