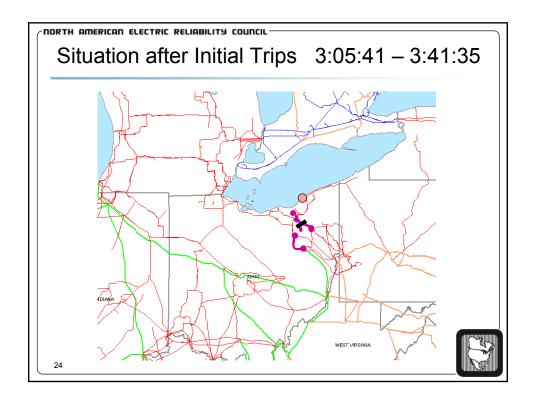

|     | na Glasgint Phoneseer - (1470/168 - 1 _AFT 8646 363 3 1 1864 a<br>k. new - Bush - Gaale - Galas - Measur - New |