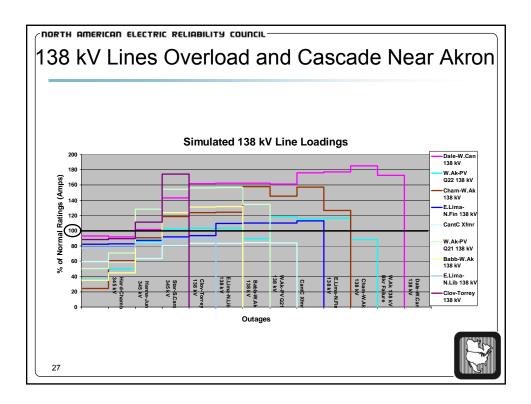

|     | na Glasgint Phoneseer - (1470/168 - 1 _AFT 8646 363 3 1 1864 a<br>k. new - Bush - Gaale - Galas - Measur - New |                                                                                                                                                                                                                                                                                                                                                                                                                                                                                                                                                                                                                                                                                                                                                                                                                                                                                                                                                                                                                                                                                                                                                                                                                                                                                                                                                                                                                                                                                                                                                                                                                                                                                                                                                                                                                                                                                                                                                                                                                                                                                                                                |                |             |            |
|-----|----------------------------------------------------------------------------------------------------------------|--------------------------------------------------------------------------------------------------------------------------------------------------------------------------------------------------------------------------------------------------------------------------------------------------------------------------------------------------------------------------------------------------------------------------------------------------------------------------------------------------------------------------------------------------------------------------------------------------------------------------------------------------------------------------------------------------------------------------------------------------------------------------------------------------------------------------------------------------------------------------------------------------------------------------------------------------------------------------------------------------------------------------------------------------------------------------------------------------------------------------------------------------------------------------------------------------------------------------------------------------------------------------------------------------------------------------------------------------------------------------------------------------------------------------------------------------------------------------------------------------------------------------------------------------------------------------------------------------------------------------------------------------------------------------------------------------------------------------------------------------------------------------------------------------------------------------------------------------------------------------------------------------------------------------------------------------------------------------------------------------------------------------------------------------------------------------------------------------------------------------------|----------------|-------------|------------|
|     |                                                                                                                | 1_AFT-BUS                                                                                                                                                                                                                                                                                                                                                                                                                                                                                                                                                                                                                                                                                                                                                                                                                                                                                                                                                                                                                                                                                                                                                                                                                                                                                                                                                                                                                                                                                                                                                                                                                                                                                                                                                                                                                                                                                                                                                                                                                                                                                                                      | 303 345KV      | XP-P4(V)    |            |
|     | 16:10:50 46 Hz                                                                                                 |                                                                                                                                                                                                                                                                                                                                                                                                                                                                                                                                                                                                                                                                                                                                                                                                                                                                                                                                                                                                                                                                                                                                                                                                                                                                                                                                                                                                                                                                                                                                                                                                                                                                                                                                                                                                                                                                                                                                                                                                                                                                                                                                |                |             |            |
|     |                                                                                                                | In all all all and                                                                                                                                                                                                                                                                                                                                                                                                                                                                                                                                                                                                                                                                                                                                                                                                                                                                                                                                                                                                                                                                                                                                                                                                                                                                                                                                                                                                                                                                                                                                                                                                                                                                                                                                                                                                                                                                                                                                                                                                                                                                                                             | and the second | -           | to at land |
|     | 16:10:53 38 Hz                                                                                                 |                                                                                                                                                                                                                                                                                                                                                                                                                                                                                                                                                                                                                                                                                                                                                                                                                                                                                                                                                                                                                                                                                                                                                                                                                                                                                                                                                                                                                                                                                                                                                                                                                                                                                                                                                                                                                                                                                                                                                                                                                                                                                                                                |                |             |            |
|     |                                                                                                                | la alerta alla di                                                                                                                                                                                                                                                                                                                                                                                                                                                                                                                                                                                                                                                                                                                                                                                                                                                                                                                                                                                                                                                                                                                                                                                                                                                                                                                                                                                                                                                                                                                                                                                                                                                                                                                                                                                                                                                                                                                                                                                                                                                                                                              |                |             |            |
| 1.5 | 16:11:01 28 Hz                                                                                                 |                                                                                                                                                                                                                                                                                                                                                                                                                                                                                                                                                                                                                                                                                                                                                                                                                                                                                                                                                                                                                                                                                                                                                                                                                                                                                                                                                                                                                                                                                                                                                                                                                                                                                                                                                                                                                                                                                                                                                                                                                                                                                                                                |                |             |            |
|     |                                                                                                                | 1                                                                                                                                                                                                                                                                                                                                                                                                                                                                                                                                                                                                                                                                                                                                                                                                                                                                                                                                                                                                                                                                                                                                                                                                                                                                                                                                                                                                                                                                                                                                                                                                                                                                                                                                                                                                                                                                                                                                                                                                                                                                                                                              |                | 100 - 1 - 1 |            |
|     | 16:11:04 26 Hz                                                                                                 |                                                                                                                                                                                                                                                                                                                                                                                                                                                                                                                                                                                                                                                                                                                                                                                                                                                                                                                                                                                                                                                                                                                                                                                                                                                                                                                                                                                                                                                                                                                                                                                                                                                                                                                                                                                                                                                                                                                                                                                                                                                                                                                                |                |             |            |
|     |                                                                                                                | a limited and                                                                                                                                                                                                                                                                                                                                                                                                                                                                                                                                                                                                                                                                                                                                                                                                                                                                                                                                                                                                                                                                                                                                                                                                                                                                                                                                                                                                                                                                                                                                                                                                                                                                                                                                                                                                                                                                                                                                                                                                                                                                                                                  |                |             | · · · ·    |
|     | E 16:11:09 24 Hz                                                                                               |                                                                                                                                                                                                                                                                                                                                                                                                                                                                                                                                                                                                                                                                                                                                                                                                                                                                                                                                                                                                                                                                                                                                                                                                                                                                                                                                                                                                                                                                                                                                                                                                                                                                                                                                                                                                                                                                                                                                                                                                                                                                                                                                |                |             |            |
|     | E                                                                                                              | No. of Lot of Lo |                |             | A          |