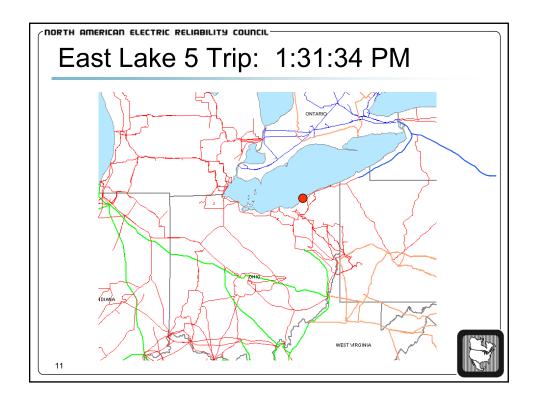

|     | na Glasgint Phoneseer - (1470/168 - 1 _AFT 8646 363 3 1 1864 a<br>k. new - Bush - Gaale - Galas - Measur - New |