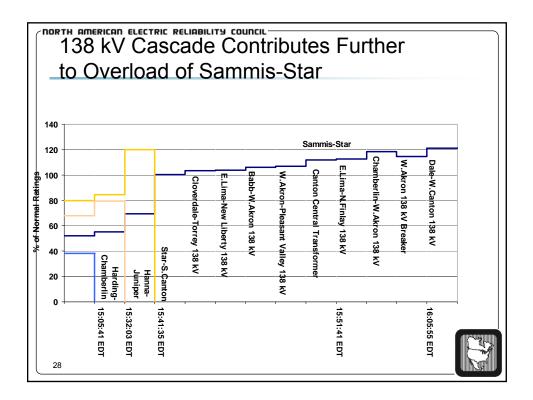

|     | na Glasgint Phoneseer - (1470/168 - 1 _AFT 8646 363 3 1 1864 a<br>k. new - Bush - Gaale - Galas - Measur - New |                                                                                                                                                                                                                                                                                                                                                                                                                                                                                                                                                                                                                                                                                                                                                                                                                                                                                                                                                                                                                                                                                                                                                                                                                                                                                                                                                                                                                                                                                                                                                                                                                                                                                                                                                                                                                                                                                                                                                                                                                                                                                                                                |                |             |            |
|-----|----------------------------------------------------------------------------------------------------------------|--------------------------------------------------------------------------------------------------------------------------------------------------------------------------------------------------------------------------------------------------------------------------------------------------------------------------------------------------------------------------------------------------------------------------------------------------------------------------------------------------------------------------------------------------------------------------------------------------------------------------------------------------------------------------------------------------------------------------------------------------------------------------------------------------------------------------------------------------------------------------------------------------------------------------------------------------------------------------------------------------------------------------------------------------------------------------------------------------------------------------------------------------------------------------------------------------------------------------------------------------------------------------------------------------------------------------------------------------------------------------------------------------------------------------------------------------------------------------------------------------------------------------------------------------------------------------------------------------------------------------------------------------------------------------------------------------------------------------------------------------------------------------------------------------------------------------------------------------------------------------------------------------------------------------------------------------------------------------------------------------------------------------------------------------------------------------------------------------------------------------------|----------------|-------------|------------|
|     |                                                                                                                | 1_AFT-BUS                                                                                                                                                                                                                                                                                                                                                                                                                                                                                                                                                                                                                                                                                                                                                                                                                                                                                                                                                                                                                                                                                                                                                                                                                                                                                                                                                                                                                                                                                                                                                                                                                                                                                                                                                                                                                                                                                                                                                                                                                                                                                                                      | 303 345KV      | XP-P4(V)    |            |
|     | 16:10:50 46 Hz                                                                                                 |                                                                                                                                                                                                                                                                                                                                                                                                                                                                                                                                                                                                                                                                                                                                                                                                                                                                                                                                                                                                                                                                                                                                                                                                                                                                                                                                                                                                                                                                                                                                                                                                                                                                                                                                                                                                                                                                                                                                                                                                                                                                                                                                |                |             |            |
|     |                                                                                                                | In all all all and                                                                                                                                                                                                                                                                                                                                                                                                                                                                                                                                                                                                                                                                                                                                                                                                                                                                                                                                                                                                                                                                                                                                                                                                                                                                                                                                                                                                                                                                                                                                                                                                                                                                                                                                                                                                                                                                                                                                                                                                                                                                                                             | and the second | -           | to at land |
|     | 16:10:53 38 Hz                                                                                                 |                                                                                                                                                                                                                                                                                                                                                                                                                                                                                                                                                                                                                                                                                                                                                                                                                                                                                                                                                                                                                                                                                                                                                                                                                                                                                                                                                                                                                                                                                                                                                                                                                                                                                                                                                                                                                                                                                                                                                                                                                                                                                                                                |                |             |            |
|     |                                                                                                                | la alerta alla di                                                                                                                                                                                                                                                                                                                                                                                                                                                                                                                                                                                                                                                                                                                                                                                                                                                                                                                                                                                                                                                                                                                                                                                                                                                                                                                                                                                                                                                                                                                                                                                                                                                                                                                                                                                                                                                                                                                                                                                                                                                                                                              |                |             |            |
| 1.5 | 16:11:01 28 Hz                                                                                                 |                                                                                                                                                                                                                                                                                                                                                                                                                                                                                                                                                                                                                                                                                                                                                                                                                                                                                                                                                                                                                                                                                                                                                                                                                                                                                                                                                                                                                                                                                                                                                                                                                                                                                                                                                                                                                                                                                                                                                                                                                                                                                                                                |                |             |            |
|     |                                                                                                                | 1                                                                                                                                                                                                                                                                                                                                                                                                                                                                                                                                                                                                                                                                                                                                                                                                                                                                                                                                                                                                                                                                                                                                                                                                                                                                                                                                                                                                                                                                                                                                                                                                                                                                                                                                                                                                                                                                                                                                                                                                                                                                                                                              |                | 100 - 1 - 1 |            |
|     | 16:11:04 26 Hz                                                                                                 |                                                                                                                                                                                                                                                                                                                                                                                                                                                                                                                                                                                                                                                                                                                                                                                                                                                                                                                                                                                                                                                                                                                                                                                                                                                                                                                                                                                                                                                                                                                                                                                                                                                                                                                                                                                                                                                                                                                                                                                                                                                                                                                                |                |             |            |
|     |                                                                                                                | a limited and                                                                                                                                                                                                                                                                                                                                                                                                                                                                                                                                                                                                                                                                                                                                                                                                                                                                                                                                                                                                                                                                                                                                                                                                                                                                                                                                                                                                                                                                                                                                                                                                                                                                                                                                                                                                                                                                                                                                                                                                                                                                                                                  |                |             | · · · ·    |
|     | E 16:11:09 24 Hz                                                                                               |                                                                                                                                                                                                                                                                                                                                                                                                                                                                                                                                                                                                                                                                                                                                                                                                                                                                                                                                                                                                                                                                                                                                                                                                                                                                                                                                                                                                                                                                                                                                                                                                                                                                                                                                                                                                                                                                                                                                                                                                                                                                                                                                |                |             |            |
|     | E                                                                                                              | No. of Lot of Lo |                |             | A          |