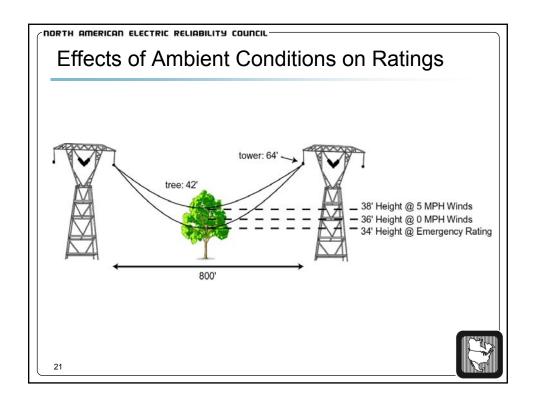

|     | na Glasgint Phoneseer - (1470/168 - 1 _AFT 8646 363 3 1 1864 a<br>k. new - Bush - Gaale - Galas - Measur - New |