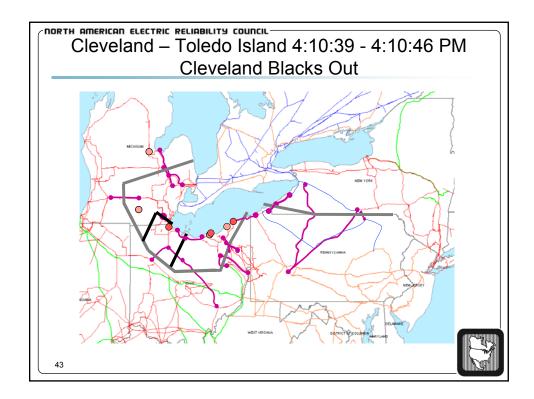

|     | na Glasgint Phoneseer - (1470/168 - 1 _AFT 8646 363 3 1 1864 a<br>k. new - Bush - Gaale - Galas - Measur - New |