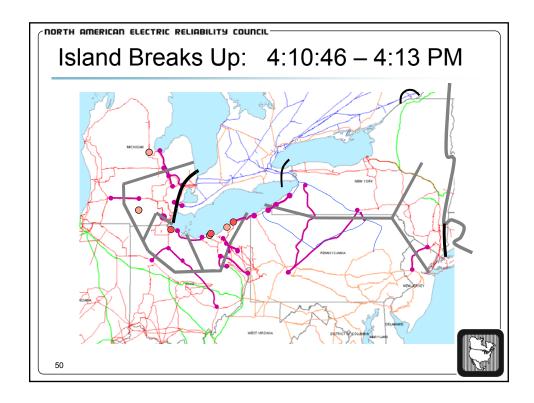

|     | na Glasgint Phoneseer - (1470/168 - 1 _AFT 8646 363 3 1 1864 a<br>k. new - Bush - Gaale - Galas - Measur - New |                                                                                                                                                                                                                                                                                                                                                                                                                                                                                                                                                                                                                                                                                                                                                                                                                                                                                                                                                                                                                                                                                                                                                                                                                                                                                                                                                                                                                                                                                                                                                                                                                                                                                                                                                                                                                                                                                                                                                                                                                                                                                                                                |                |             |            |
|-----|----------------------------------------------------------------------------------------------------------------|--------------------------------------------------------------------------------------------------------------------------------------------------------------------------------------------------------------------------------------------------------------------------------------------------------------------------------------------------------------------------------------------------------------------------------------------------------------------------------------------------------------------------------------------------------------------------------------------------------------------------------------------------------------------------------------------------------------------------------------------------------------------------------------------------------------------------------------------------------------------------------------------------------------------------------------------------------------------------------------------------------------------------------------------------------------------------------------------------------------------------------------------------------------------------------------------------------------------------------------------------------------------------------------------------------------------------------------------------------------------------------------------------------------------------------------------------------------------------------------------------------------------------------------------------------------------------------------------------------------------------------------------------------------------------------------------------------------------------------------------------------------------------------------------------------------------------------------------------------------------------------------------------------------------------------------------------------------------------------------------------------------------------------------------------------------------------------------------------------------------------------|----------------|-------------|------------|
|     |                                                                                                                | 1_AFT-BUS                                                                                                                                                                                                                                                                                                                                                                                                                                                                                                                                                                                                                                                                                                                                                                                                                                                                                                                                                                                                                                                                                                                                                                                                                                                                                                                                                                                                                                                                                                                                                                                                                                                                                                                                                                                                                                                                                                                                                                                                                                                                                                                      | 303 345KV      | XP-P4(V)    |            |
|     | 16:10:50 46 Hz                                                                                                 |                                                                                                                                                                                                                                                                                                                                                                                                                                                                                                                                                                                                                                                                                                                                                                                                                                                                                                                                                                                                                                                                                                                                                                                                                                                                                                                                                                                                                                                                                                                                                                                                                                                                                                                                                                                                                                                                                                                                                                                                                                                                                                                                |                |             |            |
|     |                                                                                                                | In all all all and                                                                                                                                                                                                                                                                                                                                                                                                                                                                                                                                                                                                                                                                                                                                                                                                                                                                                                                                                                                                                                                                                                                                                                                                                                                                                                                                                                                                                                                                                                                                                                                                                                                                                                                                                                                                                                                                                                                                                                                                                                                                                                             | and the second | -           | to at land |
|     | 16:10:53 38 Hz                                                                                                 |                                                                                                                                                                                                                                                                                                                                                                                                                                                                                                                                                                                                                                                                                                                                                                                                                                                                                                                                                                                                                                                                                                                                                                                                                                                                                                                                                                                                                                                                                                                                                                                                                                                                                                                                                                                                                                                                                                                                                                                                                                                                                                                                |                |             |            |
|     |                                                                                                                | la alerta alla di                                                                                                                                                                                                                                                                                                                                                                                                                                                                                                                                                                                                                                                                                                                                                                                                                                                                                                                                                                                                                                                                                                                                                                                                                                                                                                                                                                                                                                                                                                                                                                                                                                                                                                                                                                                                                                                                                                                                                                                                                                                                                                              |                |             |            |
| 1.5 | 16:11:01 28 Hz                                                                                                 |                                                                                                                                                                                                                                                                                                                                                                                                                                                                                                                                                                                                                                                                                                                                                                                                                                                                                                                                                                                                                                                                                                                                                                                                                                                                                                                                                                                                                                                                                                                                                                                                                                                                                                                                                                                                                                                                                                                                                                                                                                                                                                                                |                |             |            |
|     |                                                                                                                | 1                                                                                                                                                                                                                                                                                                                                                                                                                                                                                                                                                                                                                                                                                                                                                                                                                                                                                                                                                                                                                                                                                                                                                                                                                                                                                                                                                                                                                                                                                                                                                                                                                                                                                                                                                                                                                                                                                                                                                                                                                                                                                                                              |                | 100 - 1 - 1 |            |
|     | 16:11:04 26 Hz                                                                                                 |                                                                                                                                                                                                                                                                                                                                                                                                                                                                                                                                                                                                                                                                                                                                                                                                                                                                                                                                                                                                                                                                                                                                                                                                                                                                                                                                                                                                                                                                                                                                                                                                                                                                                                                                                                                                                                                                                                                                                                                                                                                                                                                                |                |             |            |
|     |                                                                                                                | a limited and                                                                                                                                                                                                                                                                                                                                                                                                                                                                                                                                                                                                                                                                                                                                                                                                                                                                                                                                                                                                                                                                                                                                                                                                                                                                                                                                                                                                                                                                                                                                                                                                                                                                                                                                                                                                                                                                                                                                                                                                                                                                                                                  |                |             | · · · ·    |
|     | E 16:11:09 24 Hz                                                                                               |                                                                                                                                                                                                                                                                                                                                                                                                                                                                                                                                                                                                                                                                                                                                                                                                                                                                                                                                                                                                                                                                                                                                                                                                                                                                                                                                                                                                                                                                                                                                                                                                                                                                                                                                                                                                                                                                                                                                                                                                                                                                                                                                |                |             |            |
|     | E                                                                                                              | No. of Lot of Lo |                |             | A          |