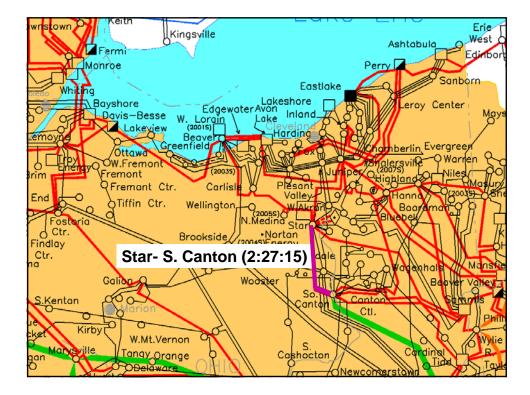

|     | na Glasgint Phoneseer - (1470/168 - 1 _AFT 8646 363 3 1 1864 a<br>k. new - Bush - Gaale - Galas - Measur - New |