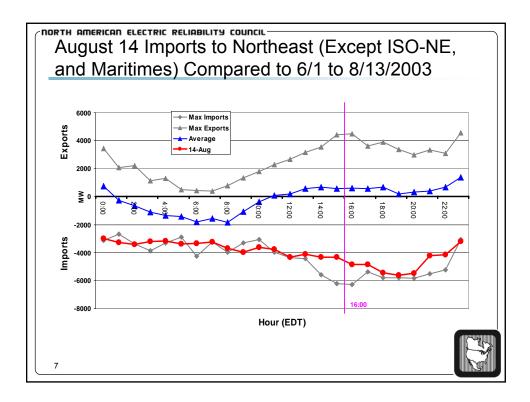

|     | na Glasgint Phoneseer - (1470/168 - 1 _AFT 8646 363 3 1 1864 a<br>k. new - Bush - Gaale - Galas - Measur - New |