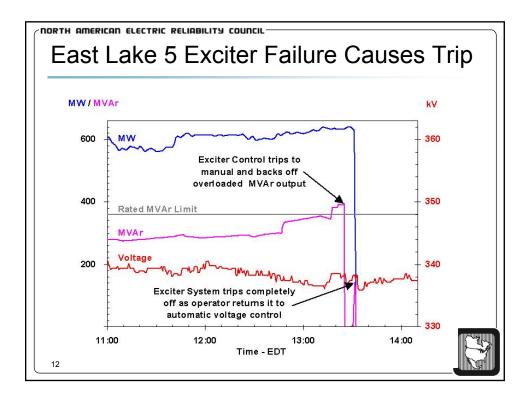

|     | na Glasgint Phoneseer - (1470/168 - 1 _AFT 8646 363 3 1 1864 a<br>k. new - Bush - Gaale - Galas - Measur - New |