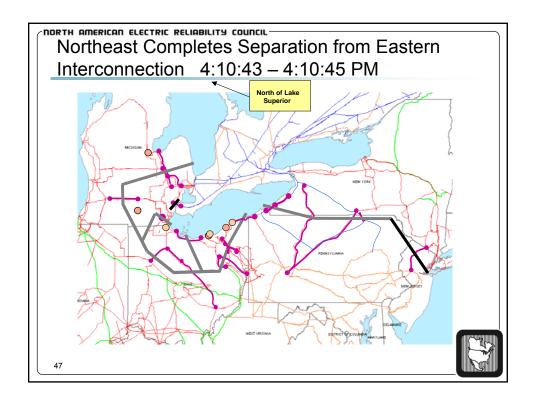

|     | na Glasgint Phoneseer - (1470/168 - 1 _AFT 8646 363 3 1 1864 a<br>k. new - Bush - Gaale - Galas - Measur - New |                                                                                                                                                                                                                                                                                                                                                                                                                                                                                                                                                                                                                                                                                                                                                                                                                                                                                                                                                                                                                                                                                                                                                                                                                                                                                                                                                                                                                                                                                                                                                                                                                                                                                                                                                                                                                                                                                                                                                                                                                                                                                                                                |                |             |            |
|-----|----------------------------------------------------------------------------------------------------------------|--------------------------------------------------------------------------------------------------------------------------------------------------------------------------------------------------------------------------------------------------------------------------------------------------------------------------------------------------------------------------------------------------------------------------------------------------------------------------------------------------------------------------------------------------------------------------------------------------------------------------------------------------------------------------------------------------------------------------------------------------------------------------------------------------------------------------------------------------------------------------------------------------------------------------------------------------------------------------------------------------------------------------------------------------------------------------------------------------------------------------------------------------------------------------------------------------------------------------------------------------------------------------------------------------------------------------------------------------------------------------------------------------------------------------------------------------------------------------------------------------------------------------------------------------------------------------------------------------------------------------------------------------------------------------------------------------------------------------------------------------------------------------------------------------------------------------------------------------------------------------------------------------------------------------------------------------------------------------------------------------------------------------------------------------------------------------------------------------------------------------------|----------------|-------------|------------|
|     |                                                                                                                | 1_AFT-BUS                                                                                                                                                                                                                                                                                                                                                                                                                                                                                                                                                                                                                                                                                                                                                                                                                                                                                                                                                                                                                                                                                                                                                                                                                                                                                                                                                                                                                                                                                                                                                                                                                                                                                                                                                                                                                                                                                                                                                                                                                                                                                                                      | 303 345KV      | XP-P4(V)    |            |
|     | 16:10:50 46 Hz                                                                                                 |                                                                                                                                                                                                                                                                                                                                                                                                                                                                                                                                                                                                                                                                                                                                                                                                                                                                                                                                                                                                                                                                                                                                                                                                                                                                                                                                                                                                                                                                                                                                                                                                                                                                                                                                                                                                                                                                                                                                                                                                                                                                                                                                |                |             |            |
|     |                                                                                                                | In all all all and                                                                                                                                                                                                                                                                                                                                                                                                                                                                                                                                                                                                                                                                                                                                                                                                                                                                                                                                                                                                                                                                                                                                                                                                                                                                                                                                                                                                                                                                                                                                                                                                                                                                                                                                                                                                                                                                                                                                                                                                                                                                                                             | and the second | -           | to at land |
|     | 16:10:53 38 Hz                                                                                                 |                                                                                                                                                                                                                                                                                                                                                                                                                                                                                                                                                                                                                                                                                                                                                                                                                                                                                                                                                                                                                                                                                                                                                                                                                                                                                                                                                                                                                                                                                                                                                                                                                                                                                                                                                                                                                                                                                                                                                                                                                                                                                                                                |                |             |            |
|     |                                                                                                                | la alerta alla di                                                                                                                                                                                                                                                                                                                                                                                                                                                                                                                                                                                                                                                                                                                                                                                                                                                                                                                                                                                                                                                                                                                                                                                                                                                                                                                                                                                                                                                                                                                                                                                                                                                                                                                                                                                                                                                                                                                                                                                                                                                                                                              |                |             |            |
| 1.5 | 16:11:01 28 Hz                                                                                                 |                                                                                                                                                                                                                                                                                                                                                                                                                                                                                                                                                                                                                                                                                                                                                                                                                                                                                                                                                                                                                                                                                                                                                                                                                                                                                                                                                                                                                                                                                                                                                                                                                                                                                                                                                                                                                                                                                                                                                                                                                                                                                                                                |                |             |            |
|     |                                                                                                                | 1                                                                                                                                                                                                                                                                                                                                                                                                                                                                                                                                                                                                                                                                                                                                                                                                                                                                                                                                                                                                                                                                                                                                                                                                                                                                                                                                                                                                                                                                                                                                                                                                                                                                                                                                                                                                                                                                                                                                                                                                                                                                                                                              |                | 100 - 1 - 1 |            |
|     | 16:11:04 26 Hz                                                                                                 |                                                                                                                                                                                                                                                                                                                                                                                                                                                                                                                                                                                                                                                                                                                                                                                                                                                                                                                                                                                                                                                                                                                                                                                                                                                                                                                                                                                                                                                                                                                                                                                                                                                                                                                                                                                                                                                                                                                                                                                                                                                                                                                                |                |             |            |
|     |                                                                                                                | a limited and                                                                                                                                                                                                                                                                                                                                                                                                                                                                                                                                                                                                                                                                                                                                                                                                                                                                                                                                                                                                                                                                                                                                                                                                                                                                                                                                                                                                                                                                                                                                                                                                                                                                                                                                                                                                                                                                                                                                                                                                                                                                                                                  |                |             | · · · ·    |
|     | E 16:11:09 24 Hz                                                                                               |                                                                                                                                                                                                                                                                                                                                                                                                                                                                                                                                                                                                                                                                                                                                                                                                                                                                                                                                                                                                                                                                                                                                                                                                                                                                                                                                                                                                                                                                                                                                                                                                                                                                                                                                                                                                                                                                                                                                                                                                                                                                                                                                |                |             |            |
|     | E                                                                                                              | No. of Lot of Lo |                |             | A          |