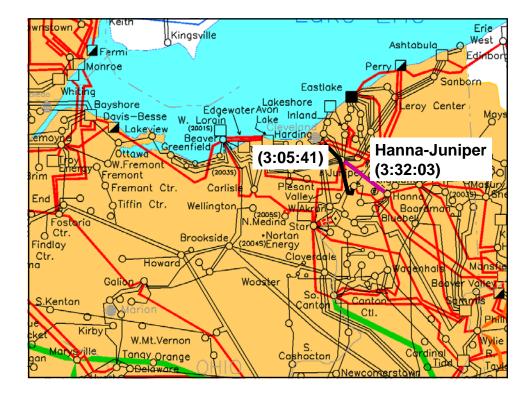

|     | na Glasgint Phoneseer - (1470/168 - 1 _AFT 8646 363 3 1 1864 a<br>k. new - Bush - Gaale - Galas - Measur - New |