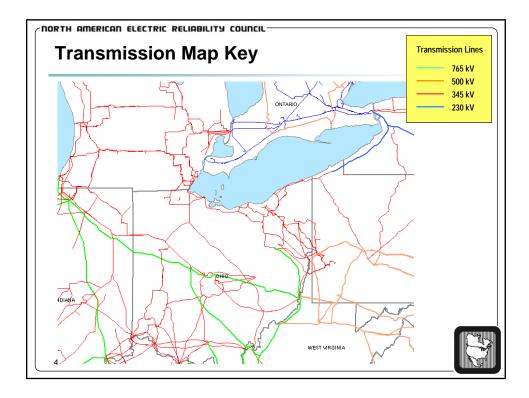

|     | na Glasgint Phoneseer - (1470/168 - 1 _AFT 8646 363 3 1 1864 a<br>k. new - Bush - Gaale - Galas - Measur - New |