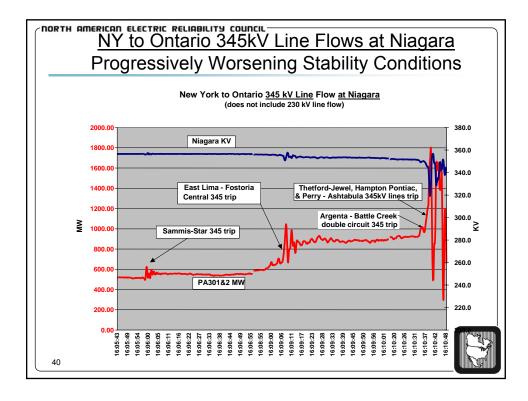

|     | na Glasgint Phoneseer - (1470/168 - 1 _AFT 8646 363 3 1 1864 a<br>k. new - Bush - Gaale - Galas - Measur - New |