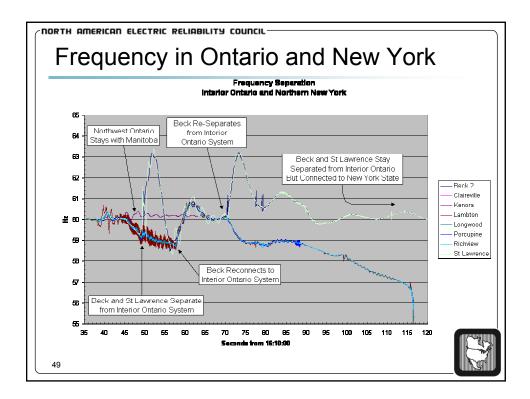

|     | na Glasgint Phoneseer - (1470/168 - 1 _AFT 8646 363 3 1 1864 a<br>k. new - Bush - Gaale - Galas - Measur - New |                                                                                                                                                                                                                                                                                                                                                                                                                                                                                                                                                                                                                                                                                                                                                                                                                                                                                                                                                                                                                                                                                                                                                                                                                                                                                                                                                                                                                                                                                                                                                                                                                                                                                                                                                                                                                                                                                                                                                                                                                                                                                                                                |                |             |            |
|-----|----------------------------------------------------------------------------------------------------------------|--------------------------------------------------------------------------------------------------------------------------------------------------------------------------------------------------------------------------------------------------------------------------------------------------------------------------------------------------------------------------------------------------------------------------------------------------------------------------------------------------------------------------------------------------------------------------------------------------------------------------------------------------------------------------------------------------------------------------------------------------------------------------------------------------------------------------------------------------------------------------------------------------------------------------------------------------------------------------------------------------------------------------------------------------------------------------------------------------------------------------------------------------------------------------------------------------------------------------------------------------------------------------------------------------------------------------------------------------------------------------------------------------------------------------------------------------------------------------------------------------------------------------------------------------------------------------------------------------------------------------------------------------------------------------------------------------------------------------------------------------------------------------------------------------------------------------------------------------------------------------------------------------------------------------------------------------------------------------------------------------------------------------------------------------------------------------------------------------------------------------------|----------------|-------------|------------|
|     |                                                                                                                | 1_AFT-BUS                                                                                                                                                                                                                                                                                                                                                                                                                                                                                                                                                                                                                                                                                                                                                                                                                                                                                                                                                                                                                                                                                                                                                                                                                                                                                                                                                                                                                                                                                                                                                                                                                                                                                                                                                                                                                                                                                                                                                                                                                                                                                                                      | 303 345KV      | XP-P4(V)    |            |
|     | 16:10:50 46 Hz                                                                                                 |                                                                                                                                                                                                                                                                                                                                                                                                                                                                                                                                                                                                                                                                                                                                                                                                                                                                                                                                                                                                                                                                                                                                                                                                                                                                                                                                                                                                                                                                                                                                                                                                                                                                                                                                                                                                                                                                                                                                                                                                                                                                                                                                |                |             |            |
|     |                                                                                                                | In all all all and                                                                                                                                                                                                                                                                                                                                                                                                                                                                                                                                                                                                                                                                                                                                                                                                                                                                                                                                                                                                                                                                                                                                                                                                                                                                                                                                                                                                                                                                                                                                                                                                                                                                                                                                                                                                                                                                                                                                                                                                                                                                                                             | and the second | -           | to at land |
|     | 16:10:53 38 Hz                                                                                                 |                                                                                                                                                                                                                                                                                                                                                                                                                                                                                                                                                                                                                                                                                                                                                                                                                                                                                                                                                                                                                                                                                                                                                                                                                                                                                                                                                                                                                                                                                                                                                                                                                                                                                                                                                                                                                                                                                                                                                                                                                                                                                                                                |                |             |            |
|     |                                                                                                                | la alerta alla di                                                                                                                                                                                                                                                                                                                                                                                                                                                                                                                                                                                                                                                                                                                                                                                                                                                                                                                                                                                                                                                                                                                                                                                                                                                                                                                                                                                                                                                                                                                                                                                                                                                                                                                                                                                                                                                                                                                                                                                                                                                                                                              |                |             |            |
| 1.5 | 16:11:01 28 Hz                                                                                                 |                                                                                                                                                                                                                                                                                                                                                                                                                                                                                                                                                                                                                                                                                                                                                                                                                                                                                                                                                                                                                                                                                                                                                                                                                                                                                                                                                                                                                                                                                                                                                                                                                                                                                                                                                                                                                                                                                                                                                                                                                                                                                                                                |                |             |            |
|     |                                                                                                                | 1                                                                                                                                                                                                                                                                                                                                                                                                                                                                                                                                                                                                                                                                                                                                                                                                                                                                                                                                                                                                                                                                                                                                                                                                                                                                                                                                                                                                                                                                                                                                                                                                                                                                                                                                                                                                                                                                                                                                                                                                                                                                                                                              |                | 100 - 1 - 1 |            |
|     | 16:11:04 26 Hz                                                                                                 |                                                                                                                                                                                                                                                                                                                                                                                                                                                                                                                                                                                                                                                                                                                                                                                                                                                                                                                                                                                                                                                                                                                                                                                                                                                                                                                                                                                                                                                                                                                                                                                                                                                                                                                                                                                                                                                                                                                                                                                                                                                                                                                                |                |             |            |
|     |                                                                                                                | a limited and                                                                                                                                                                                                                                                                                                                                                                                                                                                                                                                                                                                                                                                                                                                                                                                                                                                                                                                                                                                                                                                                                                                                                                                                                                                                                                                                                                                                                                                                                                                                                                                                                                                                                                                                                                                                                                                                                                                                                                                                                                                                                                                  |                |             | · · · ·    |
|     | E 16:11:09 24 Hz                                                                                               |                                                                                                                                                                                                                                                                                                                                                                                                                                                                                                                                                                                                                                                                                                                                                                                                                                                                                                                                                                                                                                                                                                                                                                                                                                                                                                                                                                                                                                                                                                                                                                                                                                                                                                                                                                                                                                                                                                                                                                                                                                                                                                                                |                |             |            |
|     | E                                                                                                              | No. of Lot of Lo |                |             | A          |