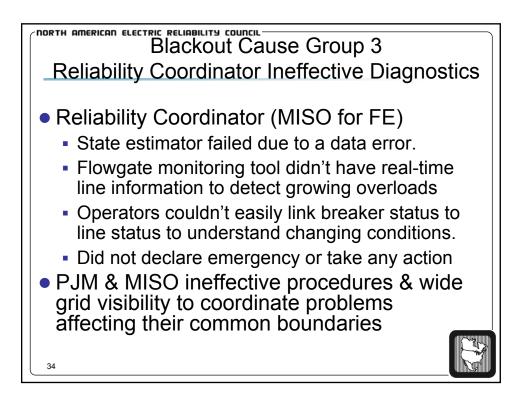

|     | na Glasgint Phoneseer - (1470/168 - 1 _AFT 8646 363 3 1 1864 a<br>k. new - Bush - Gaale - Galas - Measur - New |