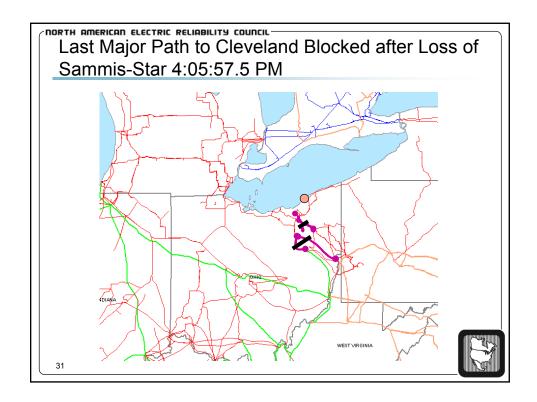

|     | na Glasgint Phoneseer - (1470/168 - 1 _AFT 8646 363 3 1 1864 a<br>k. new - Bush - Gaale - Galas - Measur - New |