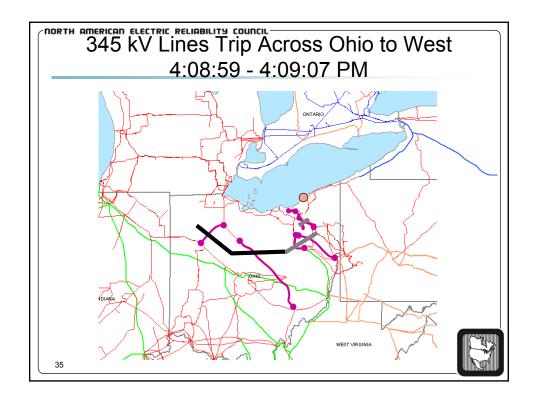

|     | na Glasgint Phoneseer - (1470/168 - 1 _AFT 8646 363 3 1 1864 a<br>k. new - Bush - Gaale - Galas - Measur - New |