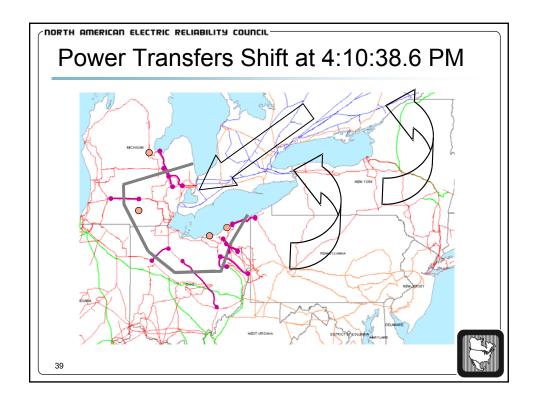

|     | na Glasgint Phoneseer - (1470/168 - 1 _AFT 8646 363 3 1 1864 a<br>k. new - Bush - Gaale - Galas - Measur - New |