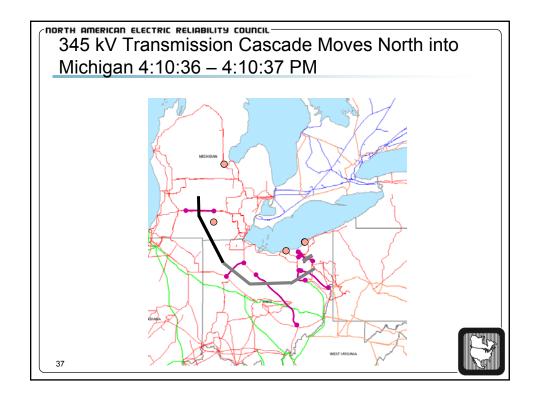

|     | na Glasgint Phoneseer - (1470/168 - 1 _AFT 8646 363 3 1 1864 a<br>k. new - Bush - Gaale - Galas - Measur - New |