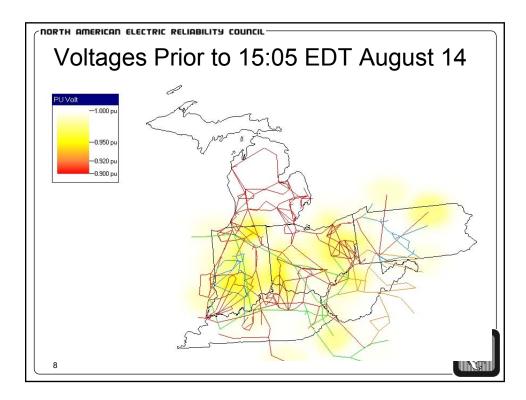

|     | na Glasgint Phoneseer - (1470/168 - 1 _AFT 8646 363 3 1 1864 a<br>k. new - Bush - Gaale - Galas - Measur - New |