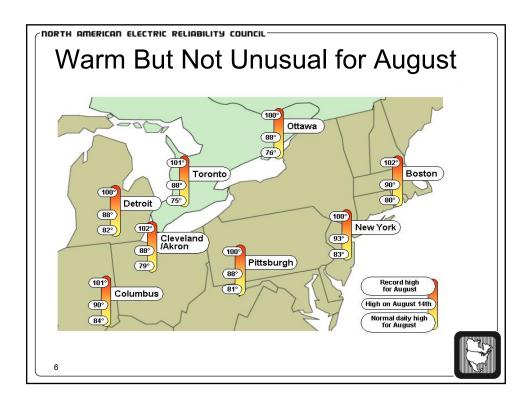

|     | na Glasgint Phoneseer - (1470/168 - 1 _AFT 8646 363 3 1 1864 a<br>k. new - Bush - Gaale - Galas - Measur - New |