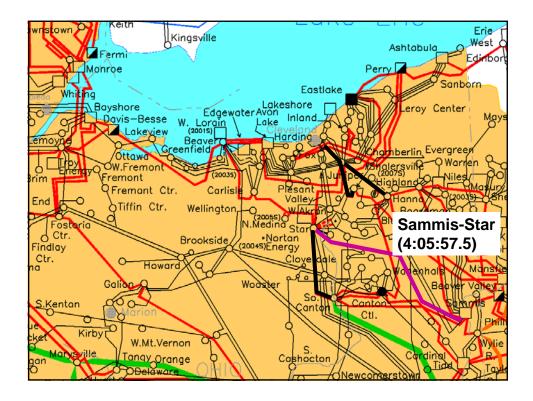

|     | na Glasgint Phoneseer - (1470/168 - 1 _AFT 8646 363 3 1 1864 a<br>k. new - Bush - Gaale - Galas - Measur - New |