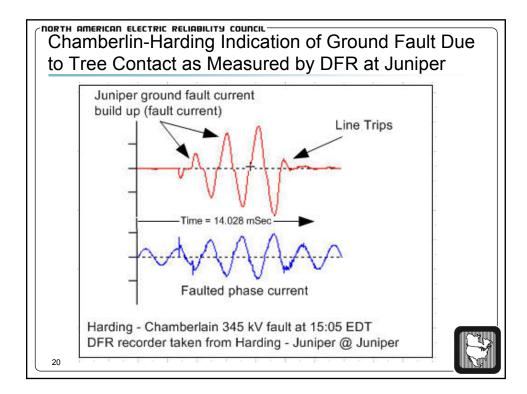

|     | na Glasgint Phoneseer - (1470/168 - 1 _AFT 8646 363 3 1 1864 a<br>k. new - Bush - Gaale - Galas - Measur - New |