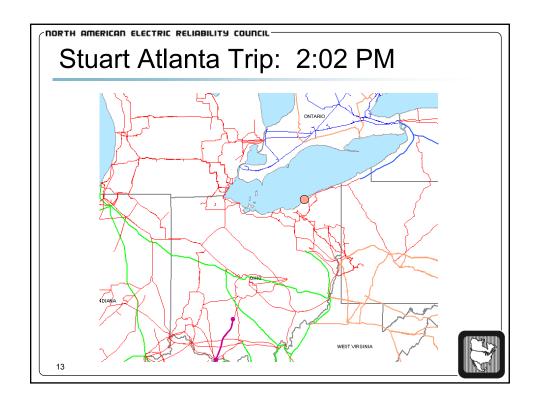

|     | na Glasgint Phoneseer - (1470/168 - 1 _AFT 8646 363 3 1 1864 a<br>k. new - Bush - Gaale - Galas - Measur - New |                                                                                                                                                                                                                                                                                                                                                                                                                                                                                                                                                                                                                                                                                                                                                                                                                                                                                                                                                                                                                                                                                                                                                                                                                                                                                                                                                                                                                                                                                                                                                                                                                                                                                                                                                                                                                                                                                                                                                                                                                                                                                                                                |                |             |            |
|-----|----------------------------------------------------------------------------------------------------------------|--------------------------------------------------------------------------------------------------------------------------------------------------------------------------------------------------------------------------------------------------------------------------------------------------------------------------------------------------------------------------------------------------------------------------------------------------------------------------------------------------------------------------------------------------------------------------------------------------------------------------------------------------------------------------------------------------------------------------------------------------------------------------------------------------------------------------------------------------------------------------------------------------------------------------------------------------------------------------------------------------------------------------------------------------------------------------------------------------------------------------------------------------------------------------------------------------------------------------------------------------------------------------------------------------------------------------------------------------------------------------------------------------------------------------------------------------------------------------------------------------------------------------------------------------------------------------------------------------------------------------------------------------------------------------------------------------------------------------------------------------------------------------------------------------------------------------------------------------------------------------------------------------------------------------------------------------------------------------------------------------------------------------------------------------------------------------------------------------------------------------------|----------------|-------------|------------|
|     |                                                                                                                | 1_AFT-BUS                                                                                                                                                                                                                                                                                                                                                                                                                                                                                                                                                                                                                                                                                                                                                                                                                                                                                                                                                                                                                                                                                                                                                                                                                                                                                                                                                                                                                                                                                                                                                                                                                                                                                                                                                                                                                                                                                                                                                                                                                                                                                                                      | 303 345KV      | XP-P4(V)    |            |
|     | 16:10:50 46 Hz                                                                                                 |                                                                                                                                                                                                                                                                                                                                                                                                                                                                                                                                                                                                                                                                                                                                                                                                                                                                                                                                                                                                                                                                                                                                                                                                                                                                                                                                                                                                                                                                                                                                                                                                                                                                                                                                                                                                                                                                                                                                                                                                                                                                                                                                |                |             |            |
|     |                                                                                                                | In all all all and                                                                                                                                                                                                                                                                                                                                                                                                                                                                                                                                                                                                                                                                                                                                                                                                                                                                                                                                                                                                                                                                                                                                                                                                                                                                                                                                                                                                                                                                                                                                                                                                                                                                                                                                                                                                                                                                                                                                                                                                                                                                                                             | and the second | -           | to at land |
|     | 16:10:53 38 Hz                                                                                                 |                                                                                                                                                                                                                                                                                                                                                                                                                                                                                                                                                                                                                                                                                                                                                                                                                                                                                                                                                                                                                                                                                                                                                                                                                                                                                                                                                                                                                                                                                                                                                                                                                                                                                                                                                                                                                                                                                                                                                                                                                                                                                                                                |                |             |            |
|     |                                                                                                                | la alerta alla di                                                                                                                                                                                                                                                                                                                                                                                                                                                                                                                                                                                                                                                                                                                                                                                                                                                                                                                                                                                                                                                                                                                                                                                                                                                                                                                                                                                                                                                                                                                                                                                                                                                                                                                                                                                                                                                                                                                                                                                                                                                                                                              |                |             |            |
| 1.5 | 16:11:01 28 Hz                                                                                                 |                                                                                                                                                                                                                                                                                                                                                                                                                                                                                                                                                                                                                                                                                                                                                                                                                                                                                                                                                                                                                                                                                                                                                                                                                                                                                                                                                                                                                                                                                                                                                                                                                                                                                                                                                                                                                                                                                                                                                                                                                                                                                                                                |                |             |            |
|     |                                                                                                                | 1                                                                                                                                                                                                                                                                                                                                                                                                                                                                                                                                                                                                                                                                                                                                                                                                                                                                                                                                                                                                                                                                                                                                                                                                                                                                                                                                                                                                                                                                                                                                                                                                                                                                                                                                                                                                                                                                                                                                                                                                                                                                                                                              |                | 100 - 1 - 1 |            |
|     | 16:11:04 26 Hz                                                                                                 |                                                                                                                                                                                                                                                                                                                                                                                                                                                                                                                                                                                                                                                                                                                                                                                                                                                                                                                                                                                                                                                                                                                                                                                                                                                                                                                                                                                                                                                                                                                                                                                                                                                                                                                                                                                                                                                                                                                                                                                                                                                                                                                                |                |             |            |
|     |                                                                                                                | a limited and                                                                                                                                                                                                                                                                                                                                                                                                                                                                                                                                                                                                                                                                                                                                                                                                                                                                                                                                                                                                                                                                                                                                                                                                                                                                                                                                                                                                                                                                                                                                                                                                                                                                                                                                                                                                                                                                                                                                                                                                                                                                                                                  |                |             | · · · ·    |
|     | E 16:11:09 24 Hz                                                                                               |                                                                                                                                                                                                                                                                                                                                                                                                                                                                                                                                                                                                                                                                                                                                                                                                                                                                                                                                                                                                                                                                                                                                                                                                                                                                                                                                                                                                                                                                                                                                                                                                                                                                                                                                                                                                                                                                                                                                                                                                                                                                                                                                |                |             |            |
|     | E                                                                                                              | No. of Lot of Lo |                |             | A          |